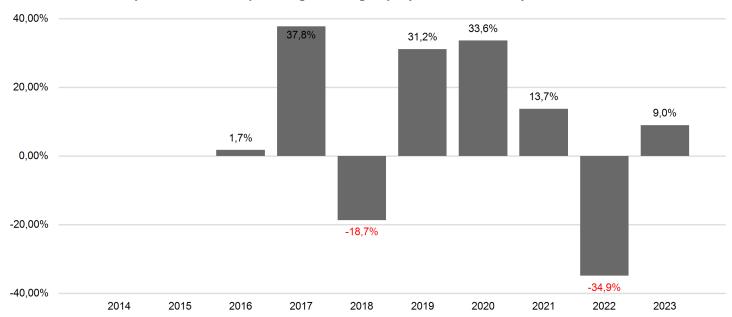

## **Past Performance**

This chart shows the fund's performance as the percentage loss or gain per year over the last 8 years.

Past performance is not a reliable indicator of future performance. Markets could develop very differently in the future. It can help you to assess how the fund has been managed in the past.

Performance is shown after deduction of ongoing charges. Any entry and exit charges are excluded from the calculation.

The unit class was established in 2015.

Performance was calculated in EUR.

Copies of the prospectus (including the management regulations), the "Key Information Document" as well as the annual and semi-annual reports can be obtained free of charge from the Swiss representative FIRST INDEPENDENT FUND SERVICES LTD., Feldeggstrasse 12, CH-8008 Zurich. The paying agent in Switzerland is NPB New Private Bank Ltd, Limmatquai 1, 8001 Zurich.